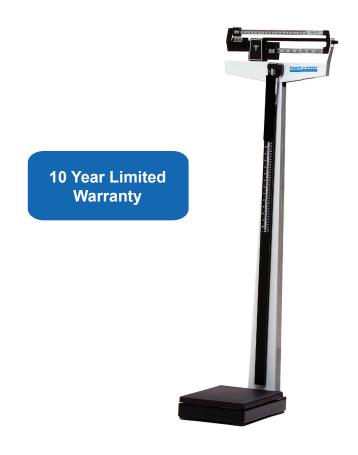

### Built-in Height Rod

The easy-to-use height rod provides height measurements from 23" to 84".

#### Exclusive 10 Year Limited Warranty

Health o meter® Professional's industry leading warranty protects you in case of damage or repair

See reverse side for additional specifications

Health o meter<sup>®</sup>