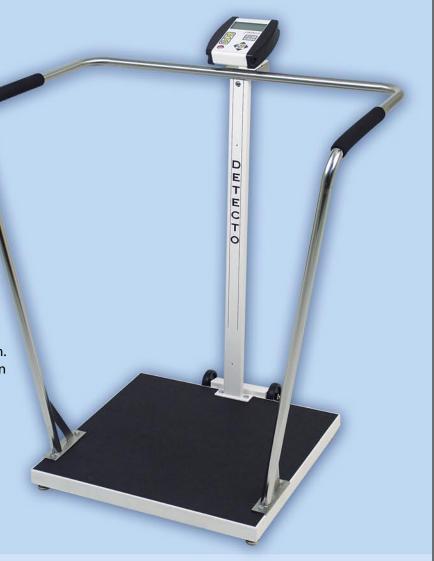

## Bariatric Waist-High Portable Medical Scale

Designed for obese and unsteady patients, this 800 lb capacity scale features a balanced, lightweight design. It's easily tipped back for transportation on its hard, large diameter, rubber wheels yet narrow enough to fit through standard doors. The battery-powered, LCD display features easy-to-use Body Mass Index calculation while weighing. The low-profile platform, convenient handrail, sturdy steel construction, and skid-proof mat add to patient assurance and stability.

## **SPECIFICATIONS**

**Model:** 6856

**Capacity:** 800 lb x 0.2 lb / 360 kg x 0.1 kg **Platform Size:** 24"W x 24"D / 61 cm x 61 cm

**Display:** • 0.75" high digits, high-contrast LCD

Body Mass Index calculation

LOCK button holds weight after weighing

**Power:** 6 "AA" size batteries (not included) or

optional AC adapter.

Shipping Weight: 85 lb / 39 kg

Options include height rod and AC adapter.