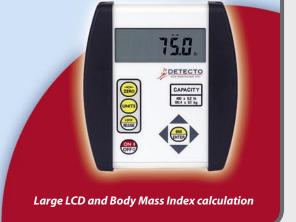

## **SPECIFICATIONS**

**Model:** 6856

**Capacity:** 800 lb x 0.2 lb / 360 kg x 0.1 kg **Platform Size:** 24"W x 24"D / 61 cm x 61 cm

**Display:** • 0.75" high digits, high-contrast LCD

Body Mass Index calculation